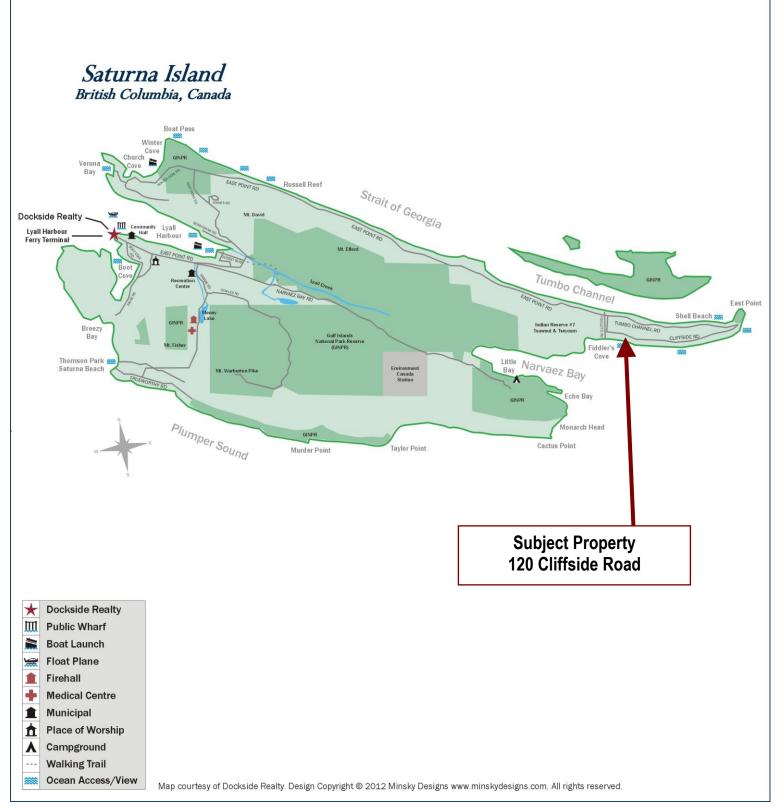

## Google Area Map

<u>DISCLAIMER:</u> While every effort is made to provide reliable information, Dockside Realty Ltd. makes no representations or warranties as to the accuracy of this brochure.

All measurements are approximate and the buyer is responsible for verifying all data provided.

## Rare Opportunity

waterfront building lot on desirable Cliffside Road. Just short of an acre, it is one of the larger Cliffside properties with magnificent views over Boundary Pass and beyond to the San Juan Islands. There is a small bunkhouse on the property and power is in place. Great spot to whale watch from your own doorstep! A nice stroll to East Point National Park & Pebble Beach. Time to start planning your dream home or cottage! Saturna is calling! Septic and water needed.