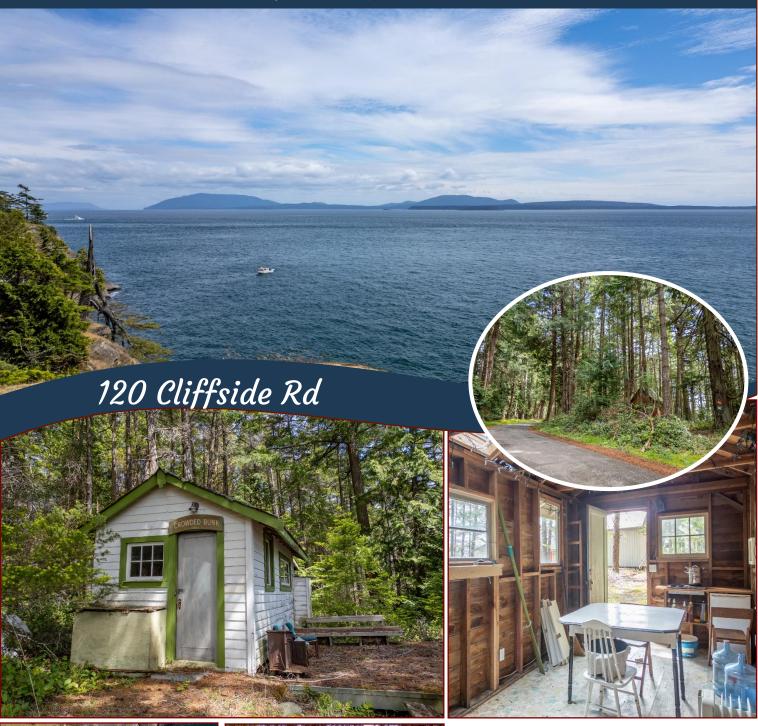

## Rare Opportunity

waterfront building lot on desirable Cliffside Road. Just short of an acre, it is one of the larger Cliffside properties with magnificent views over Boundary Pass and beyond to the San Juan Islands. There is a small bunkhouse on the property and power is in place. Great spot to whale watch from your own doorstep! A nice stroll to East Point National Park & Pebble Beach. Time to start planning your dream home or cottage! Saturna is calling! Septic and water needed.