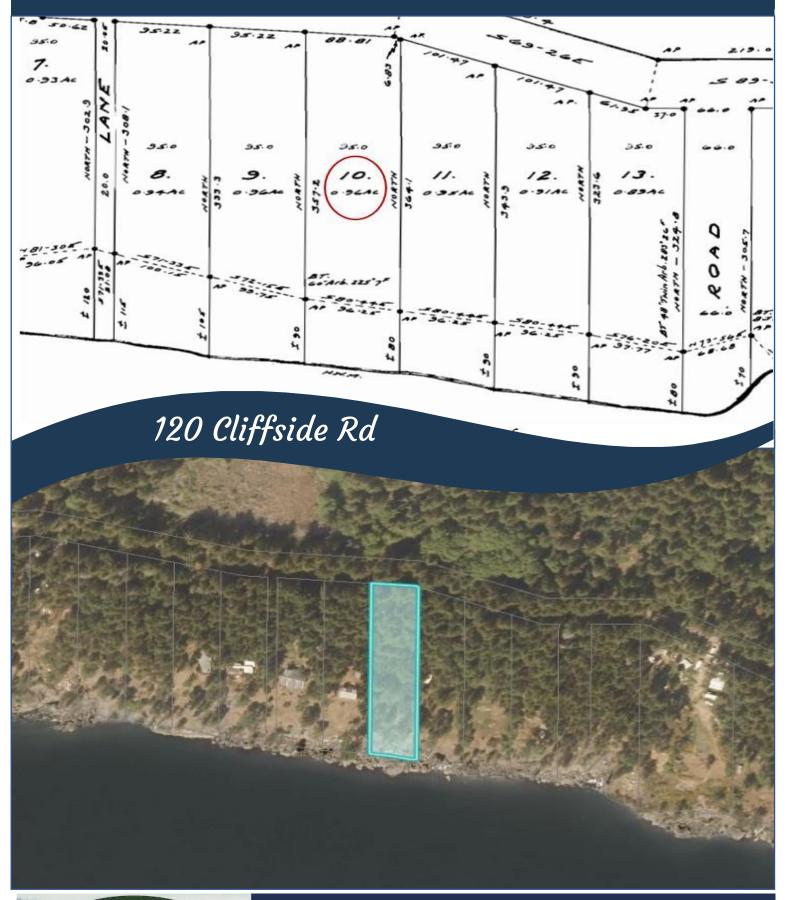

## Plot Plan and Aerial View

## Rare Opportunity

waterfront building lot on desirable Cliffside Road. Just short of an acre, it is one of the larger Cliffside properties with magnificent views over Boundary Pass and beyond to the San Juan Islands. There is a small bunkhouse on the property and power is in place. Great spot to whale watch from your own doorstep! A nice stroll to East Point National Park & Pebble Beach. Time to start planning your dream home or cottage! Saturna is calling! Septic and water needed.

## Property Details

Lot Acres: 0.96

Water: none -Oce -Sou

Waste: none

Lot Features: -Ocean Front

-South Facing

-Quiet Area -Wooded Lot