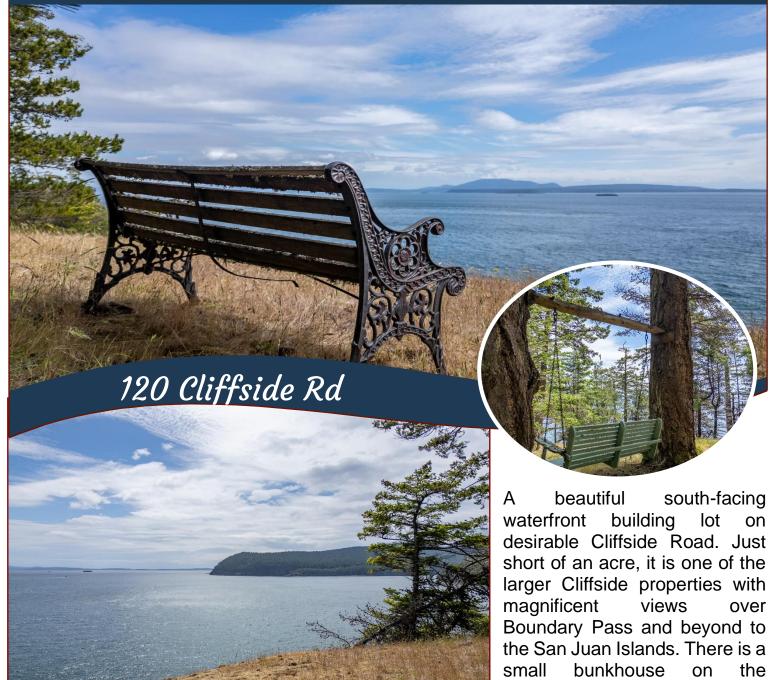

## Rare Opportunity

waterfront building lot on desirable Cliffside Road. Just short of an acre, it is one of the larger Cliffside properties with magnificent views over Boundary Pass and beyond to the San Juan Islands. There is a small bunkhouse on the property and power is in place. Great spot to whale watch from your own doorstep! A nice stroll to East Point National Park & Pebble Beach. Time to start planning your dream home or cottage! Saturna is calling! Septic and water needed.